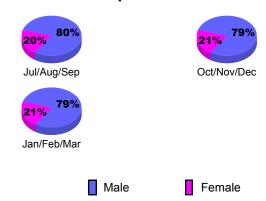

r>Dropped<br><u>Clubs</u> | Gain/<br>Loss of<br><u>Clubs</u> | Gain/<br>Loss of<br><u>Clubs</u> |
| Jul/Aug/Sep | 0                                | 0                             | 0                                 | 0                                | 0                                |
| Oct/Nov/Dec | 1                                | 0                             | 0                                 | 0                                | 0                                |
| Jan/Feb/Mar | 0                                | 0                             | 0                                 | 0                                | 0                                |

**CLUBS** 





## YTD Status Quo Clubs 2009-2010







## **Gender Comparison 2009-2010**

Oct/Nov/Dec

Jan/Feb/Mar

Previous Year