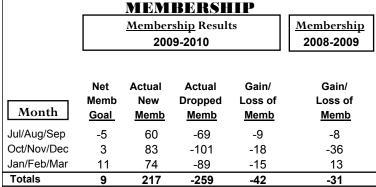

| New<br>Club<br><u>Goal</u>       | Actual<br>New<br><u>Clubs</u> | Actual<br>Dropped<br><u>Clubs</u> | Gain/<br>Loss of<br><u>Clubs</u> | Gain/<br>Loss of<br><u>Clubs</u> |
| Jul/Aug/Sep | 0                                | 0                             | 0                                 | 0                                | 0                                |
| Oct/Nov/Dec | 1                                | 0                             | 0                                 | 0                                | 0                                |
| Jan/Feb/Mar | 0                                | 0                             | 0                                 | 0                                | 0                                |

**CLUBS** 





## YTD Status Quo Clubs 2009-2010







## **Gender Comparison 2009-2010**

Oct/Nov/Dec

Jan/Feb/Mar

Previous Year