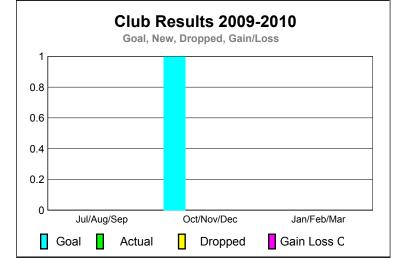

## GMT: Federico STEINHAUS Location: ITALY GMT CA: 4

0

|             | <u>Club</u> Results<br>2009-2010 |                               |                                   |                                  | <u>Clubs</u><br>2008-2009        |
|-------------|----------------------------------|-------------------------------|-----------------------------------|----------------------------------|----------------------------------|
| Month       | New<br>Club<br><u>Goal</u>       | Actual<br>New<br><u>Clubs</u> | Actual<br>Dropped<br><u>Clubs</u> | Gain/<br>Loss of<br><u>Clubs</u> | Gain/<br>Loss of<br><u>Clubs</u> |
| Jul/Aug/Sep | 0                                | 0                             | 0                                 | 0                                | 0                                |
| Oct/Nov/Dec | 1                                | 0                             | 0                                 | 0                                | 0                                |
| Jan/Feb/Mar | 0                                | 0                             | 0                                 | 0                                | 0                                |