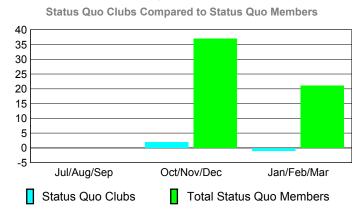

| New<br>Club<br><u>Goal</u>       | Actual<br>New<br><u>Clubs</u> | Actual<br>Dropped<br><u>Clubs</u> | Gain/<br>Loss of<br><u>Clubs</u> | Gain/<br>Loss of<br><u>Clubs</u> |
| Jul/Aug/Sep | 0                                | 0                             | 0                                 | 0                                | 0                                |
| Oct/Nov/Dec | 1                                | 0                             | 0                                 | 0                                | 0                                |
| Jan/Feb/Mar | 0                                | 0                             | 0                                 | 0                                | 0                                |

**CLUBS** 





## YTD Status Quo Clubs 2009-2010







## **Gender Comparison 2009-2010**

Oct/Nov/Dec

Jan/Feb/Mar

Previous Year