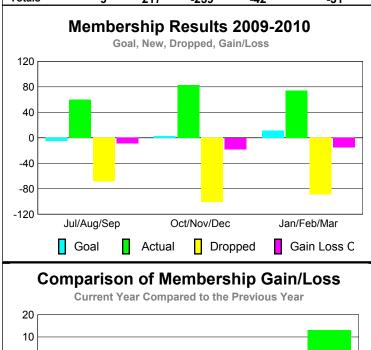

| New<br>Club<br><u>Goal</u>       | Actual<br>New<br><u>Clubs</u> | Actual<br>Dropped<br><u>Clubs</u> | Gain/<br>Loss of<br><u>Clubs</u> | Gain/<br>Loss of<br><u>Clubs</u> |
| Jul/Aug/Sep | 0                                | 0                             | 0                                 | 0                                | 0                                |
| Oct/Nov/Dec | 1                                | 0                             | 0                                 | 0                                | 0                                |
| Jan/Feb/Mar | 0                                | 0                             | 0                                 | 0                                | 0                                |

**CLUBS** 





## YTD Status Quo Clubs 2009-2010







## **Gender Comparison 2009-2010**

Oct/Nov/Dec

Jan/Feb/Mar

Previous Year